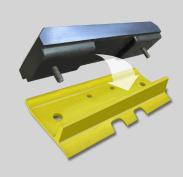

\*Special Terms & Conditions Apply.

**5 Mounting Designs** - Depending on your application, multiple mounting styles are available to provide optimum performance and reduce downtime.

**Engineered for the Toughest Applications** - Made with premium rubber or polyurethane compounds designed to increase wear-life and traction in heavy duty applications.

Available In Lengths Up To 48" - To fit perfectly on any style grouser shoe and any type of equipment.

2 Different Styles Available - Bolt-to-Shoe (BTS) and Mold-On.

**Mounting Options for BTS Pads Conform To Number of Bars on the Grouser Shoe** - Single, double or triple bar.