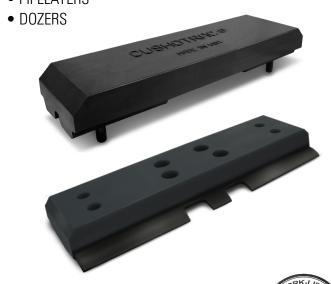

\*Special Terms & Conditions Apply.

**5 Mounting Designs** - Depending on your application, multiple mounting styles are available to provide optimum performance and reduce downtime.

**Engineered for the Toughest Applications** - Made with premium rubber or polyurethane compounds designed to increase wear-life and traction in heavy duty applications.

Available In Lengths Up To 48" - To fit perfectly on any style grouser shoe and any type of equipment.

2 Different Styles Available - Bolt-to-Shoe (BTS) and Mold-On.

**Mounting Options for BTS Pads Conform To Number of Bars on the Grouser Shoe** - Single, double or triple bar.