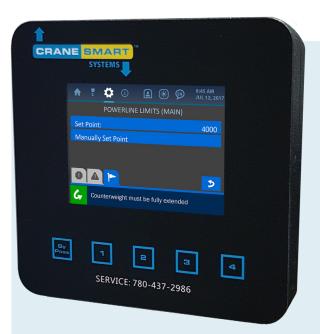

- Visual and audio alarm states very clearly warn operators in real time of potential hazards.
- Output available to enable machine function kickouts.

- New touchscreen allows for quick component calibration, easy navigation of all system menus, component calibrations, limit settings, and customizable supervisor access modes.
- The Cranesmart system is designed with modular expansion in mind. Start with powerline detection today and expand to incorporate load, angle, anti-2-block, wind and many other indicators at any time.