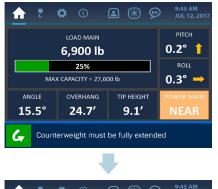

- Visual and audio alarm states very clearly warn operators in real time of potential hazards.
- Output available to enable machine function kickouts.

- New touchscreen allows for quick component calibration, easy navigation of all system menus, component calibrations, limit settings, and customizable supervisor access modes.
- The Cranesmart system is designed with modular expansion in mind. Start with powerline detection today and expand to incorporate load, angle, anti-2-block, wind and many other indicators at any time.